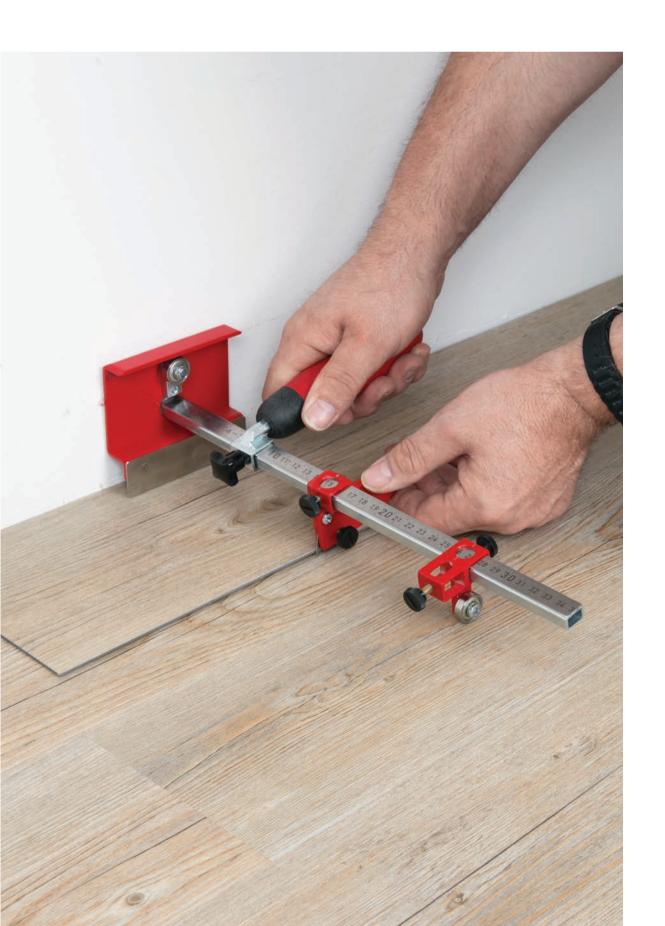

### QUALITY TOOLS

Pajarito is a traditional manufacturer of high quality painting, plastering and drywall tools that are valued by craftsmen all over the world. When developing and manufacturing our tools for walls and ceilings, we always put great value on our close collaboration with our partners in the trade and industry to develop the perfect solutions. That means that professionals can absolutely rely on the quality and durability of our tools. Our customers' satisfaction is the measure of our success.

### **INNOVATIVE PRODUCT RANGE**

We can reflect on our long successful history with satisfaction, but also enjoy looking to the future. Materials and manufacturing techniques are evolving with new needs and requirements emerging, such as product sustainability. We are therefore proud of our innovative strength. We do not just follow trends, but drive them forward again and again with new products we have developed.